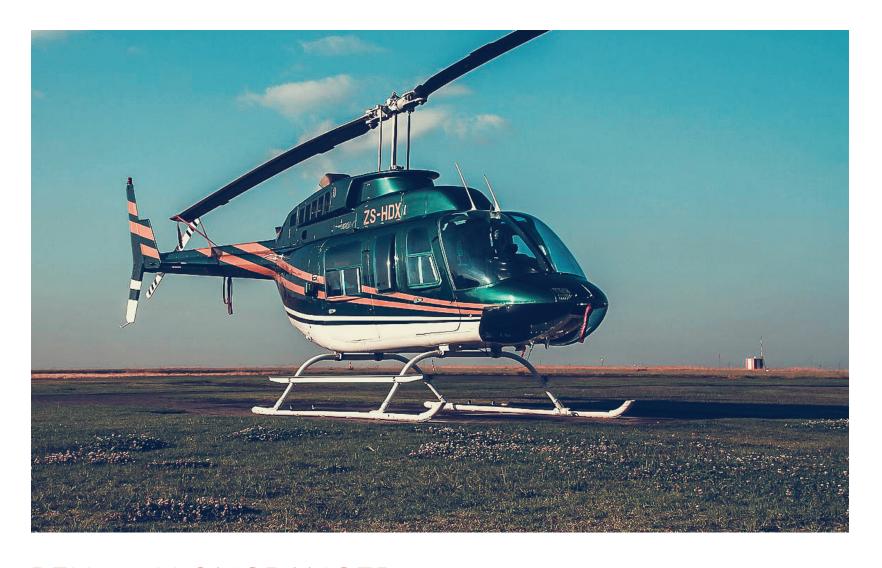

## BELL 206 LONGRANGER

**Engine:** Single Engine Turbine

Pilot: 1

Max passengers: 5

Range: 480km\*

**Luggage:** Limited to 7kg p/person

#### Typical uses:

Aerial Surveillance Aerial Photography Private/Executive Charter Passenger Transfer Wildlife Management Corporate Events Scenic Flights Safari Tours Utility