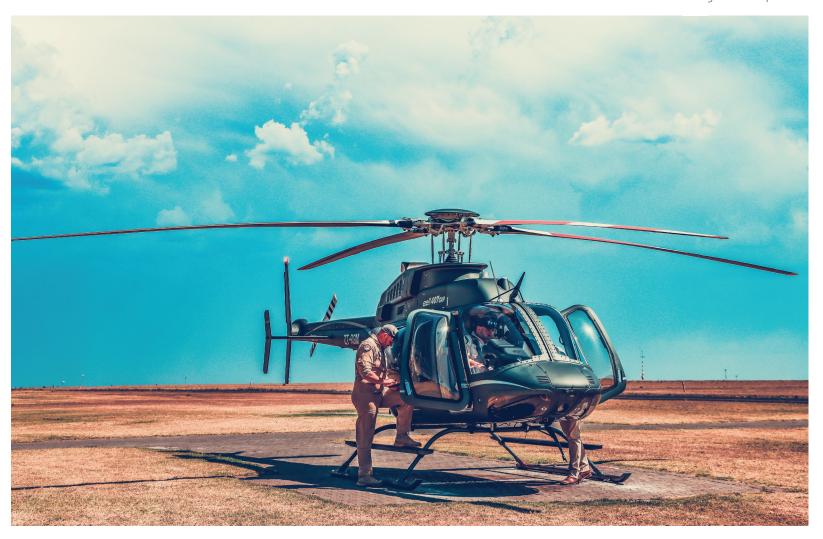

### BELL 407

**Engine:** Single Engine Turbine

Pilot: 1

Max passengers: 6

Range: 550km\*

**Luggage:** Limited to 7kg p/person

#### Typical uses:

Aerial Surveillance Aerial Photography Private/Executive Charter Luxury Passenger Transfer Corporate Events Scenic Flights Safari Tours