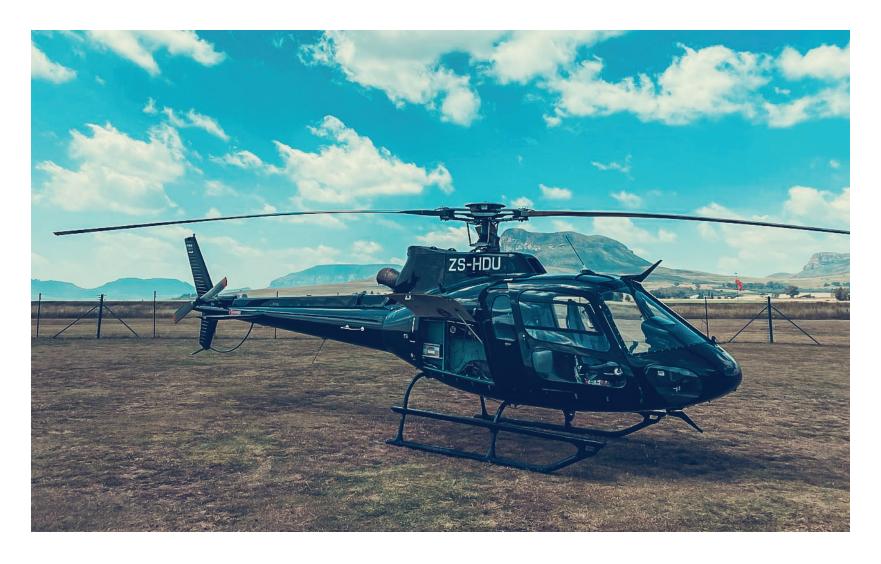

## AS350 B2

**Engine:** Single Engine Turbine

Pilot: 1

Max passengers: 5

Range: 620km\*

**Luggage:** Limited to 7kg p/person

#### Typical uses:

Aerial Surveillance Aerial Photography Private/Executive Charter Passenger Transfer Corporate Events Scenic Flights Safari Tours