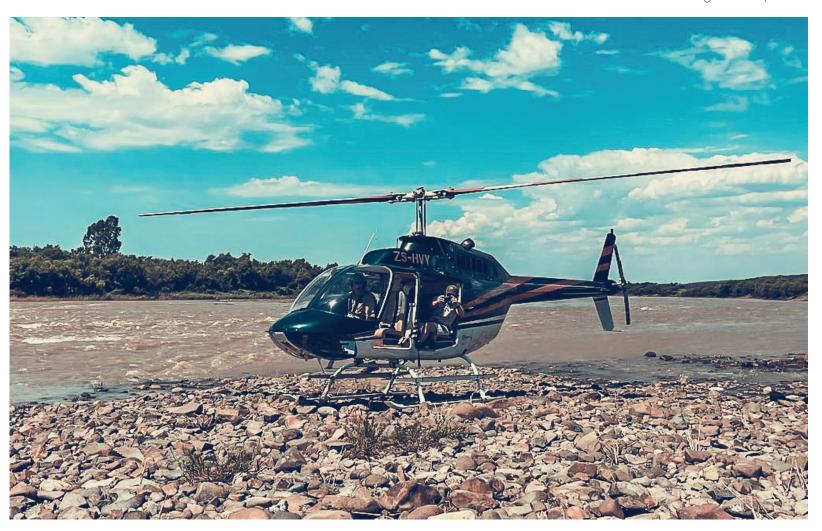

### BELL 206 JETRANGER

**Engine:** Single Engine Turbine

Pilot: 1

Max passengers: 4

Range: 500km\*

**Luggage:** Limited to 7kg p/person

#### Typical uses:

Aerial Surveillance Aerial Photography Private/Executive Charter Passenger Transfer Wildlife Management Corporate Events Scenic Flights Safari Tours Utility